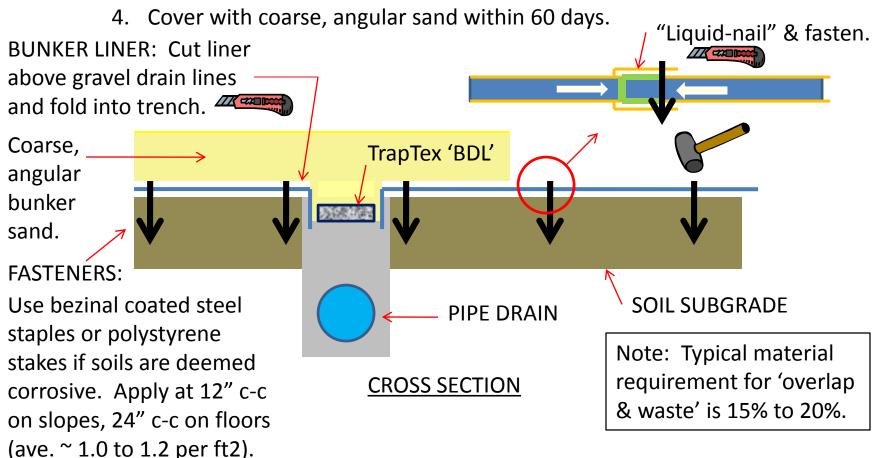

## TRAPTEX INSTALLATION

- 1. Deploy materials per manufacturer's guideline.
- 2. Pay attention to gravel drain lines and place liners per guidelines.
- 3. Razor trim top & bottom textiles if applicable. Overlap or butt adjacent liner panels side-side. Apply "liquid nails" or equal adhesive in overlapping fabric joint areas and securely fasten.

## TRAPTEX INSTALLATION – EDGE DETAIL

- 1. Deploy materials per manufacturer's guideline.
- 2. Pay attention to gravel drain lines and place liner per guidelines.
- 3. Razor trim top & bottom textiles if applicable. Overlap or butt adjacent liner panels side-side. Apply "liquid nails" or equal adhesive in overlapping fabric joint areas and securely fasten.
- 4. Cover with coarse, angular sand within 60 days.