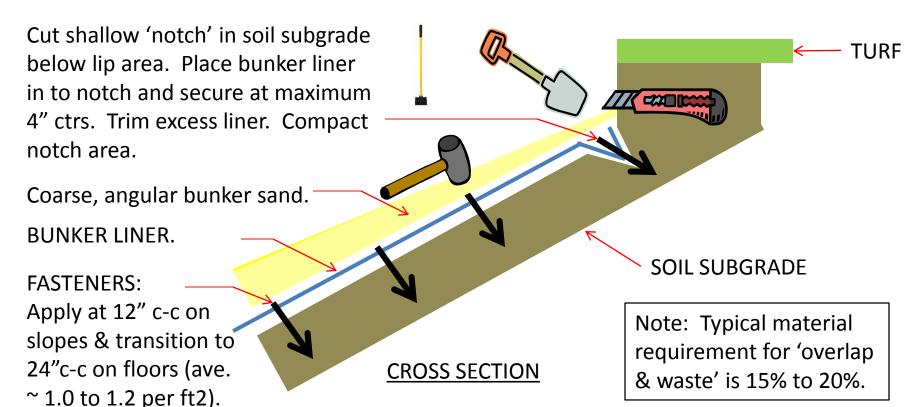

## TRAPTEX INSTALLATION – EDGE DETAIL

- 1. Deploy materials per manufacturer's guideline.
- 2. Pay attention to gravel drain lines and place liner per guidelines.
- 3. Razor trim top & bottom textiles if applicable. Overlap or butt adjacent liner panels side-side. Apply "liquid nails" or equal adhesive in overlapping fabric joint areas and securely fasten.
- 4. Cover with coarse, angular sand within 60 days.